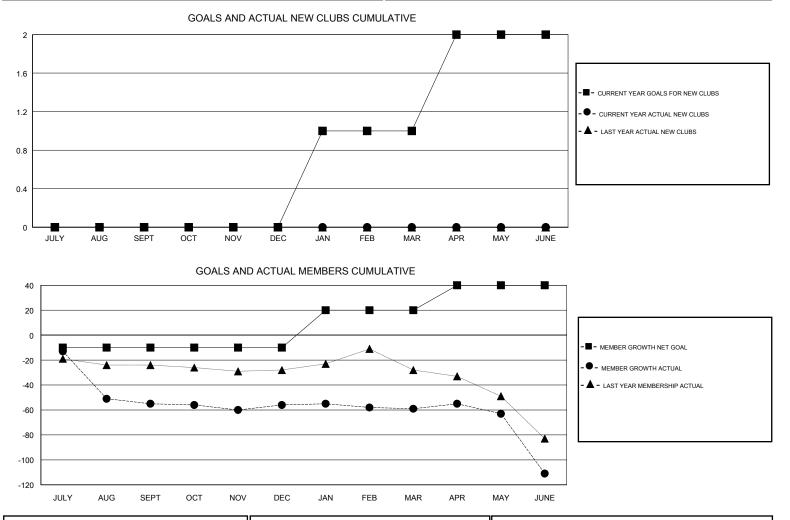

## LOCATION NETHERLANDS

GMT CA

| Clubs<br>RESULTS FOR 2018-2019 |   |   |   | Members<br>RESULTS FOR 2018-2019 |     |    |    |
|--------------------------------|---|---|---|----------------------------------|-----|----|----|
|                                |   |   |   |                                  |     |    |    |
| JULY/AUG/SEPT                  | 0 | 0 | 0 | JULY/AUG/SEPT                    | -10 | 22 | 67 |
| OCT/NOV/DEC                    | 0 | 0 | 0 | OCT/NOV/DEC                      | 0   | 18 | 17 |
| JAN/FEB/MAR                    | 1 | 0 | 0 | JAN/FEB/MAR                      | 30  | 16 | 17 |
| APR/MAY/JUNE                   | 1 | 0 | 0 | APR/MAY/JUNE                     | 20  | 20 | 71 |